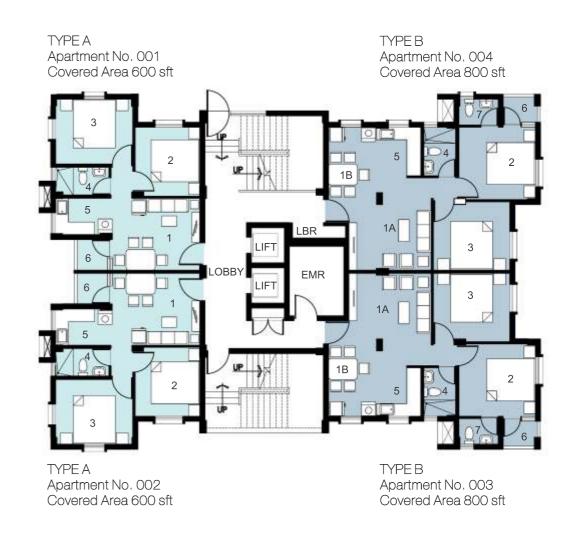

## **Dwitiya**

#### Ground Floor Plan

| MIC | ì               | TYPE-A      | TYPE-B      |
|-----|-----------------|-------------|-------------|
| 1.  | LIVING - DINING | 3.77 x 3.10 | _           |
| 1A. | LIVING          | _           | 3.55 x 3.07 |
| 1B. | DINING          | _           | 2.07 x 3.07 |
| 2.  | BEDROOM         | 2.72×2.97   | 3.30 x 3.12 |
| 3.  | BEDROOM         | 3.40 x 2.80 | 3.30 x 2.95 |
| 4.  | TOILET          | 2.30 x 1.20 | 1.37 x 2.10 |
| 5.  | KITCHENETTE     | 2.37 x 1.57 | 1.90 x 2.10 |
| 6.  | BALCONY         | 1.42 x 1.32 | 1.55 x 1.50 |
| 7.  | WC              | _           | 1.70×1.12   |
| 8.  | BALCONY         | -           | 1.60 x 1.20 |

All dimensions are in metres and these do not add up to the Carpet Area of an Apartment.

EMR Electric Meter Room LBR Letter Box Room