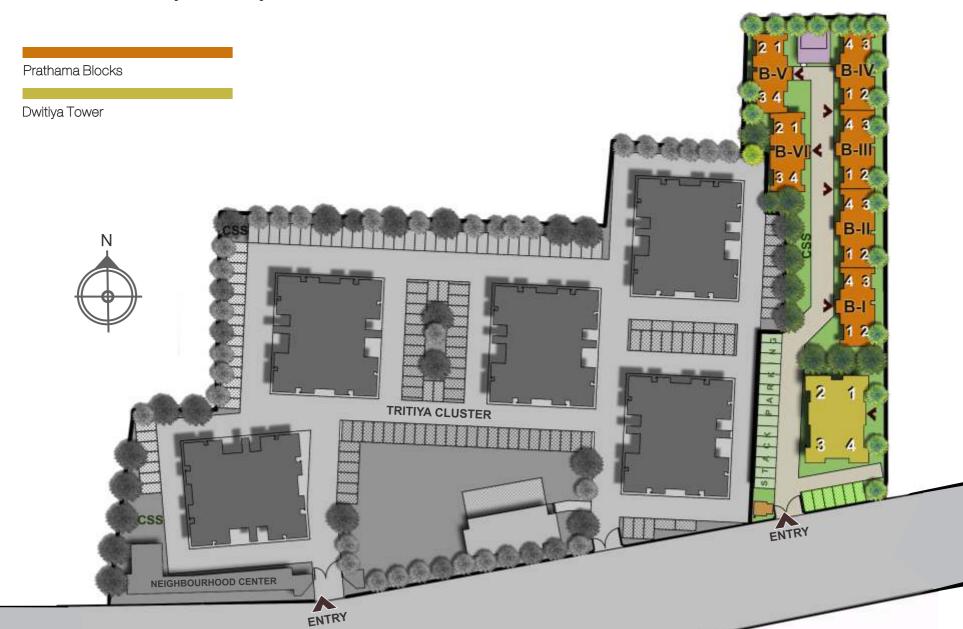

Sampoorna, on a 4-acre plot, comprises 320 apartments in two clusters.

Prathama-Dwitiya: Dwitiya accommodates 40 two-bedroom MIG apartments of two sizes in one 10-storied tower; and Prathama includes 120 one-bedroom LIG apartments in six 5-storied blocks.

## Sampoorna

Prathama & Dwitiya Site Layout

### **Prathama**

## **Dwitiya**