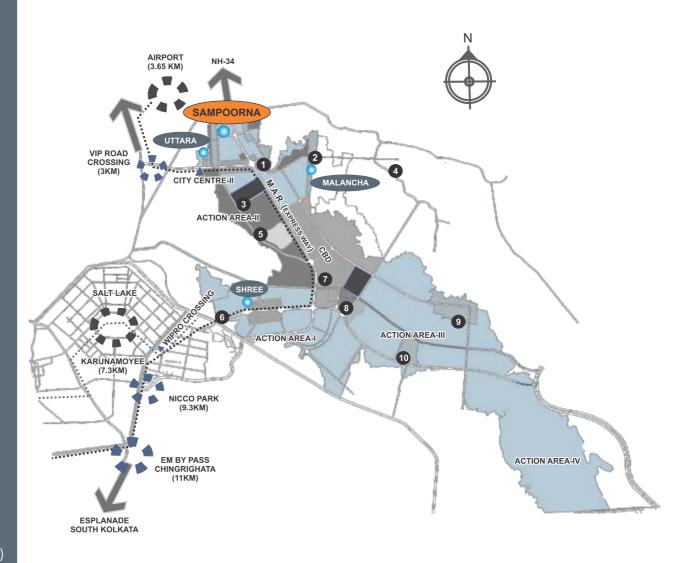

New Town Kolkata is a well-planned, fast growing metropolis for a population of more than 10 lakh. It is well-connected to the centre of Kolkata, the Airport, Salt Lake and other important places in and around the city by EM bypass, the Belgharia Expressway, 2nd Vivekananda Bridge, East West Metro and the proposed Airport-Garia Metro. With abundant greenery, numerous water bodies, pollution-free environment, a well laid out network of wide roads and provision for all modern amenities and infrastructure; it is the most sought-after destination for healthy and elegant living.

#### Legend

- 1. Highland Woods, Akankha
- 2. Teen Kanya, Anahita
- 3. International Convention Center
- 4. Vedic Village
- 5. Maidan
- 6. DLF IT Park
- 7. DPS New Town
- 8. TATA Medical Center
- 9. Shukhobrishti
- 10. Uniworld City

#### Proposed:

- Garia to Airport Metro (Work Under Progress)
- E-W Metro (Work Under Progress)

## Rightly situated in Action Area II

- Situated near the northern part of New Town Kolkata, Sampoorna is next to the Major Arterial Road of the town, Rajarhat Road and close to the proposed Garia-Airport Metro. This particular location with all these linkages makes it highly accessible from Salt Lake, Sector V, Kolkata, National Highway 34, and the northern parts of the region.
- All amenities and facilities for daily living are nearby. City Centre II, the proposed Sub Central Business District of the town and facilities along Rajarhat Road are at close proximity.
- Sampoorna has the potential to be high end real estate enjoying excellent accessibility, quality ambience and the convenience of modern facilities and amenities of the town as well as the facilities along Rajarhat Road.
- Excellent view of a large Neighbourhood Park with a water body on the south of the project, just across the road.