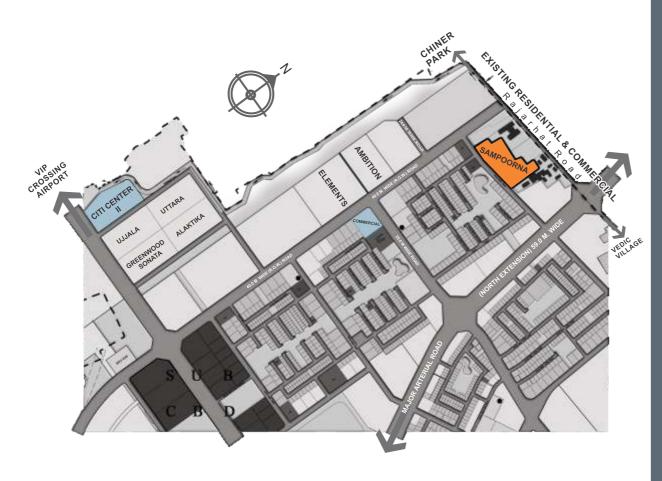

## Rightly situated in Action Area II

- Situated near the northern part of New Town Kolkata, Sampoorna is next to the Major Arterial Road of the town, Rajarhat Road and close to the proposed Garia-Airport Metro. This particular location with all these linkages makes it highly accessible from Salt Lake, Sector V, Kolkata, National Highway 34, and the northern parts of the region.
- All amenities and facilities for daily living are nearby. City Centre II, the proposed Sub Central Business District of the town and facilities along Rajarhat Road are at close proximity.
- Sampoorna has the potential to be high end real estate enjoying excellent accessibility, quality ambience and the convenience of modern facilities and amenities of the town as well as the facilities along Rajarhat Road.
- Excellent view of a large Neighbourhood Park with a water body on the south of the project, just across the road.