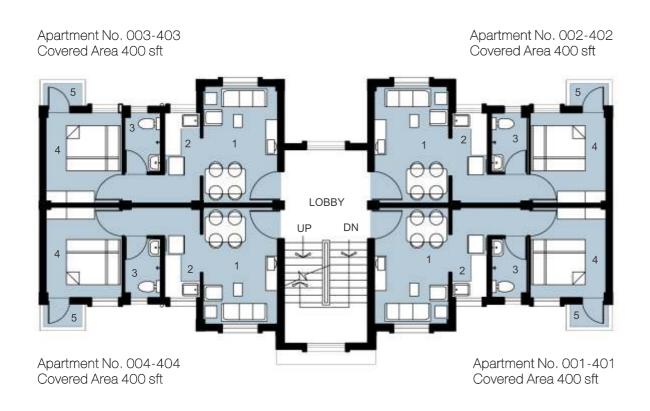

### **Prathama**

#### Ground to 4th Floor Plan

| LIG                |             |
|--------------------|-------------|
| 1. LIVING - DINING | 2.50 X 3.91 |
| 2. KITCHENETTE     | 1.20 X 2.06 |
| 3. TOILET          | 1.20 X 1.99 |
| 4. BEDROOM         | 2.55 X 3.02 |
| 5. BALCONY         | 1.10X0.90   |
|                    |             |
|                    |             |
|                    |             |

All dimensions are in metres and these do not add up to the Carpet Area of an Apartment.