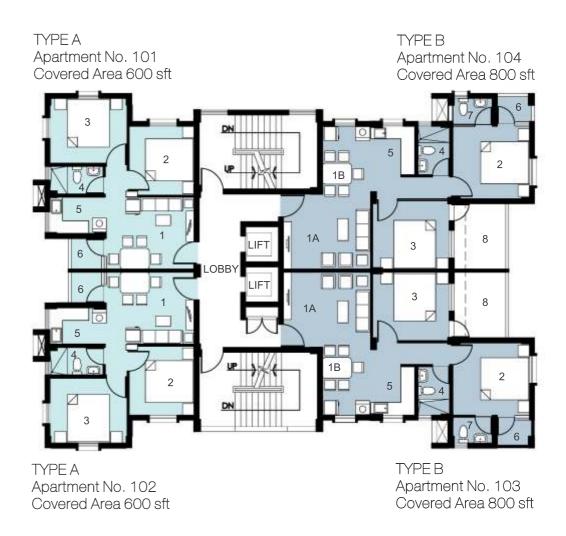

## **Dwitiya**

#### 1st Floor Plan

| MIG                | TYPE-A      | TYPE-B      |
|--------------------|-------------|-------------|
| 1. LIVING - DINING | 3.78 x 3.10 | -           |
| 1A. LIVING         | _           | 3.75×3.24   |
| 1B. DINING         | -           | 2.07 x 2.91 |
| 2. BEDROOM         | 2.72 x 2.97 | 3.30 x 3.12 |
| 3. BEDROOM         | 3.40 x 2.80 | 3.30 x 2.95 |
| 4. TOILET          | 2.30 x 1.20 | 1.37 x 2.10 |
| 5. KITCHENETTE     | 2.38 x 1.58 | 1.90 x 2.10 |
| 6. BALCONY         | 1.42 x 1.32 | 1.60 x 1.20 |
| 7. WC              | _           | 1.70×1.12   |
| 8. TERRACE         | _           | 2.35 x 2.82 |

All dimensions are in metres and these do not add up to the Carpet Area of an Apartment.