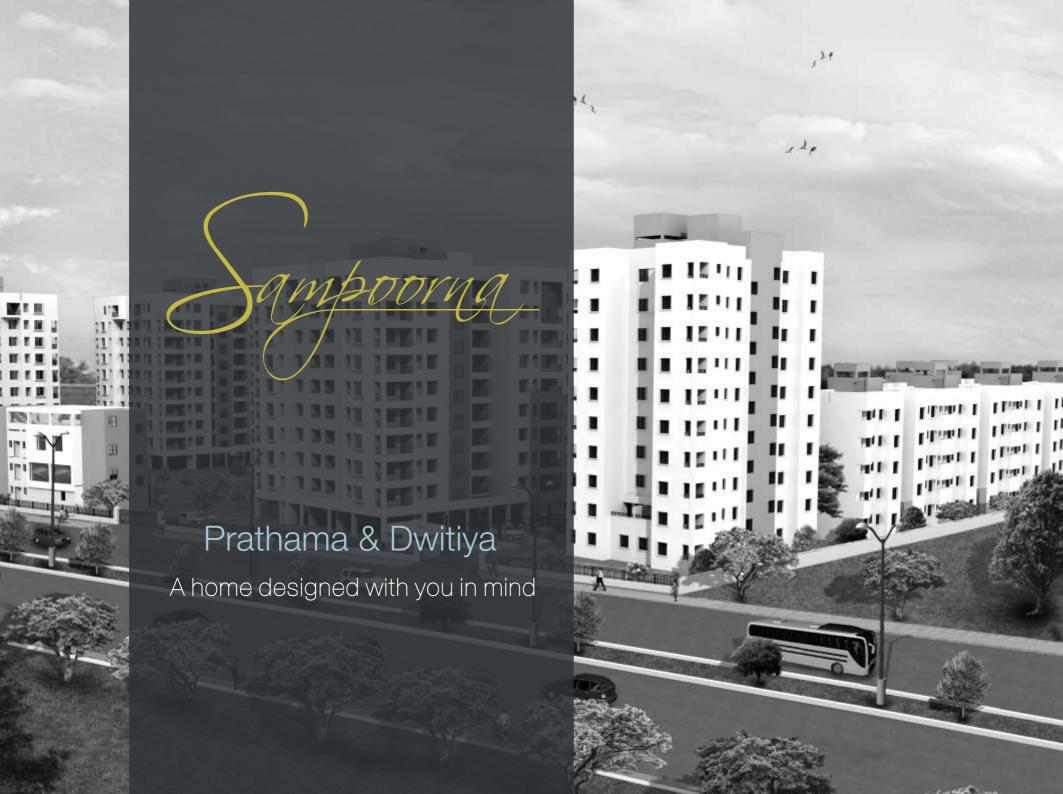

### Sampoorna

#### A home designed with you in mind

Sampoorna is Bengal DCL's latest residential project at Action Area II, New Town Kolkata. Since we have been associated with New Town from the time it was conceived, we recognize that Action Area II is going to be the nerve-centre of the locality.

Sampoorna, on a 4-acre plot, comprises 320 apartments in two clusters.

Prathama-Dwitiya: Dwitiya accommodates 40 two-bedroom MIG apartments of two sizes in one 10-storied tower; and Prathama includes 120 one-bedroom LIG apartments in six 5-storied blocks.