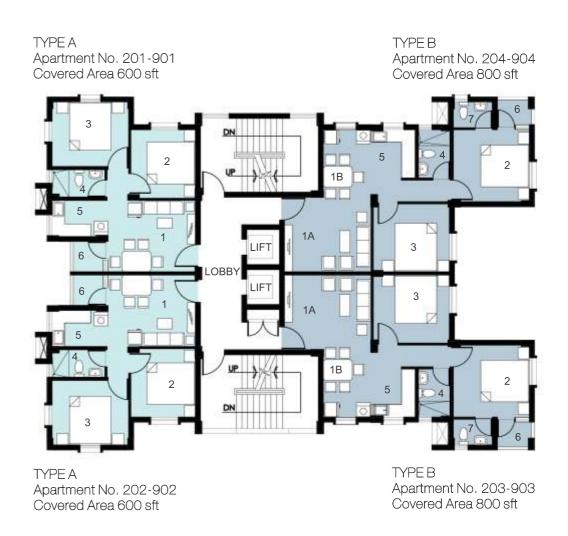

## **Dwitiya**

#### 2nd to 9th Floor Plan

| MIC | G               | TYPE-A      | TYPE-B      |
|-----|-----------------|-------------|-------------|
| 1.  | LIVING - DINING | 3.77 x 3.10 | -           |
| 1A. | LIVING          | _           | 3.75×3.24   |
| 1B. | DINING          | _           | 2.07 x 2.91 |
| 2.  | BEDROOM         | 2.72×2.97   | 3.30 x 3.12 |
| 3.  | BEDROOM         | 3.40 x 2.80 | 3.30 x 2.95 |
| 4.  | TOILET          | 2.30 x 1.20 | 1.37 x 2.10 |
| 5.  | KITCHENETTE     | 2.37 x 1.57 | 1.90 x 2.10 |
| 6.  | BALCONY         | 1.42 x 1.32 | 1.60 x 1.20 |
| 7.  | WC              | _           | 1.70 x 1.12 |
|     |                 | _           |             |

All dimensions are in metres and these do not add up to the Carpet Area of an Apartment.

**Specifications** 

|                |        | Prathama                 | Dwitiya                  |
|----------------|--------|--------------------------|--------------------------|
| FOUNDATION     |        | RCC Footing              | RCC Pile                 |
| SUPERSTRUCTURE |        | RCC Frame Structure      | RCC Frame Structure      |
| WALLS          |        | Brick Masonary           | Brick Masonary           |
| FINISHING      | Rooms  |                          |                          |
|                | Floors | Ceramic Ties             | Ceramic Tiles            |
|                | Walls  | Plaster of Paris Punning | Plaster of Paris Punning |